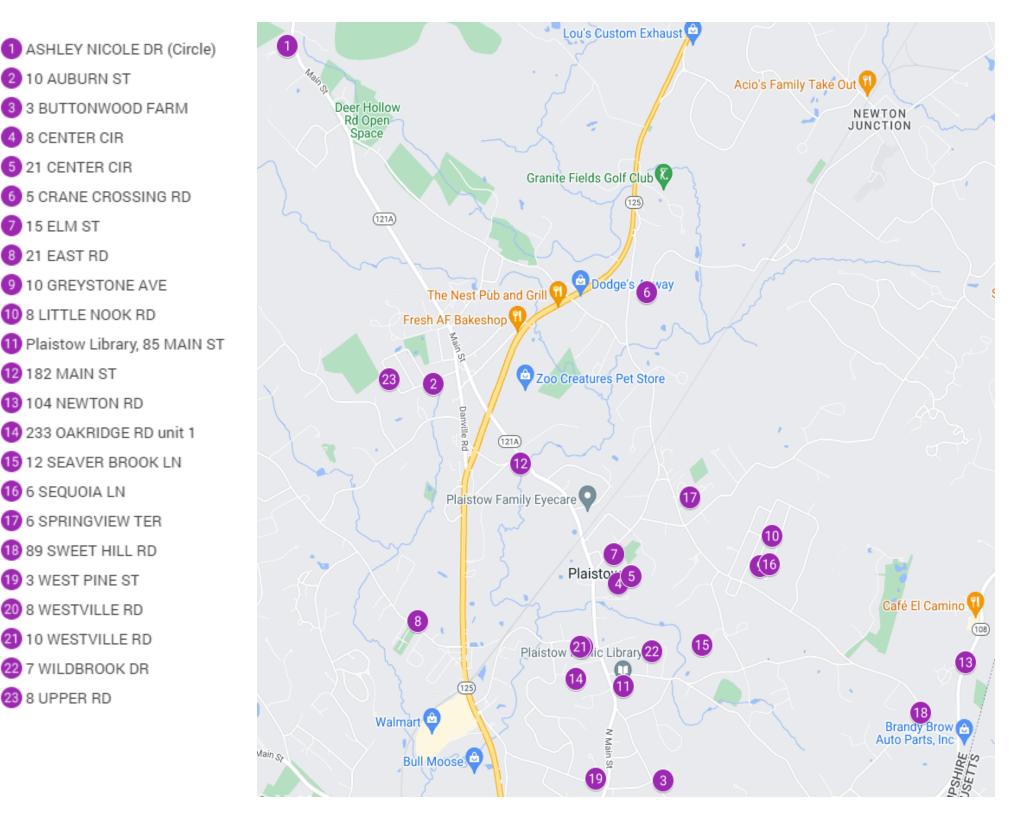

## Plaistow Town Wide Yard Sale

September 14<sup>th</sup> 8-2p

|    | Address                   | ANTIQUES | FURNITURE | BABY ITEMS | HEALTH / BEAUTY | BOOKS | HOUSEWARES | CLOTHING ADULT | JEWELRY | <b>CLOTHING CHILDREN</b> | KITCHENWARE | COLLECTIBLES | MUSIC/CDs/DVDs | CRAFTS | SPORT / EXERCISE | CURTAINS/ BEDDING | TOOLS | ELECTRONICS | TOYS | MISCELLANEOUS |
|----|---------------------------|----------|-----------|------------|-----------------|-------|------------|----------------|---------|--------------------------|-------------|--------------|----------------|--------|------------------|-------------------|-------|-------------|------|---------------|
| 1  | ASHLEY NICOLE DR (Circle) |          | Х         | X          | Х               |       | Х          | Х              | Х       | Х                        | X           | X            |                |        |                  |                   | Х     |             | X    | X             |
| 2  | 10 AUBURN ST              |          |           |            |                 |       | Х          | Х              | Х       |                          | X           |              |                |        |                  |                   |       |             |      | Х             |
| 3  | 3 BUTTONWOOD FARM         |          |           |            |                 |       | Х          | Х              |         |                          | X           |              |                |        |                  |                   |       |             | X    | X             |
| 4  | 8 CENTER CIR              | Х        | Х         |            |                 | Х     | Х          | Х              |         |                          | X           |              |                | X      |                  |                   |       |             |      | Х             |
| 5  | 21 CENTER CIR             |          |           |            |                 | Х     | Х          | Х              | Х       |                          |             | X            |                | X      |                  |                   |       |             |      | X             |
| 6  | 5 CRANE CROSSING RD       |          | Х         |            |                 |       |            | Х              |         | Х                        |             |              |                |        |                  |                   |       |             |      | X             |
| 7  | 15 ELM ST                 |          | Х         |            |                 | Х     | Х          |                |         |                          |             |              | Х              |        | Х                |                   | Х     |             | Х    | Х             |
| 8  | 21 EAST RD                | Х        | Х         |            |                 | Х     | Х          | Х              |         | Х                        |             | Х            | Х              |        | X                |                   |       |             | X    | Х             |
| 9  | 10 GREYSTONE AVE          |          | Х         | X          | Х               | Х     | Х          |                | Х       | Х                        | X           |              |                | X      | X                |                   | Х     | X           | X    | Х             |
| 10 | 8 LITTLE NOOK RD          |          | Х         |            |                 | Х     | Х          |                |         |                          | X           |              |                |        |                  |                   |       |             | X    | Х             |
| 11 | 85 MAIN ST                |          |           |            |                 |       |            |                | v Pul   | olic I                   |             | ry C         | raft l         |        |                  |                   |       |             |      | Х             |
| 12 | 182 MAIN ST               | X        | Х         |            |                 | Х     | Х          | Х              |         |                          | X           | X            | X              | X      |                  |                   | Х     | X           | X    | X             |
| 13 | 104 NEWTON RD             |          | Х         |            |                 |       | Х          | Х              |         |                          |             |              |                | X      | X                |                   |       |             |      | Х             |
| 14 | 233 OAKRIDGE RD unit 1    |          |           |            | Х               | Х     | Х          | Х              |         |                          | X           |              | Х              |        |                  |                   |       | X           |      | Х             |
| 15 | 12 SEAVER BROOK LN        | Х        | Х         |            | Х               |       | Х          | Х              | Х       |                          | X           | Х            | Х              | X      | Х                | X                 | Х     | X           | X    | Х             |
| 16 | 6 SEQUOIA LN              |          |           |            |                 |       |            |                |         |                          |             |              |                |        | X                |                   | Х     |             |      | X             |
| 17 | 6 SPRINGVIEW TER          |          | Х         |            |                 | Х     | Х          | Х              | Х       | Х                        | X           | Х            | Х              |        |                  |                   |       |             |      | Х             |
| 18 | 89 SWEET HILL RD          |          | Х         |            | Х               | Х     | Х          | Х              | Х       |                          | X           | X            |                |        |                  | Х                 | Х     |             |      | Х             |
| 19 | 3 WEST PINE ST            |          | Х         |            |                 | Х     | Х          | Х              | Х       |                          |             |              |                | X      | X                |                   |       |             |      | Х             |
| 20 | 8 WESTVILLE RD            |          | Х         | X          |                 |       | Х          | Х              |         |                          | X           |              |                |        |                  | X                 |       |             |      | X             |
| 21 | 10 WESTVILLE RD           | Х        | Х         | Х          | Х               | Х     | Х          | Х              | Х       | Х                        | X           | Х            | Х              | X      | Х                | X                 | Х     | X           | Х    | Х             |
| 22 | 7 WILDBROOK DR            |          |           |            |                 |       | Х          |                |         |                          | X           | Х            |                | X      |                  |                   |       |             | Х    | Х             |
| 23 | 8 UPPER RD                |          |           |            |                 |       | Х          | Х              | Х       |                          |             | Х            |                | X      |                  |                   |       | X           |      | X             |